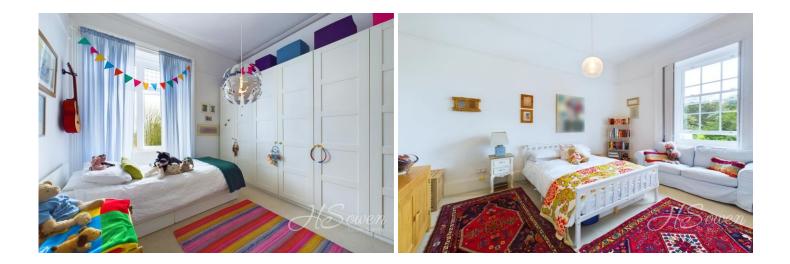

#### Bedroom One 9' 11" x 15' 0" (3.02m x 4.57m)

Rear elevation sash window with shutters. Wall mounted radiator. Coving.

#### Bedroom Two 10' 9" x 10' 6" (3.27m x 3.20m)

Wall mounted radiator. Side elevation double glazed window. Coving.