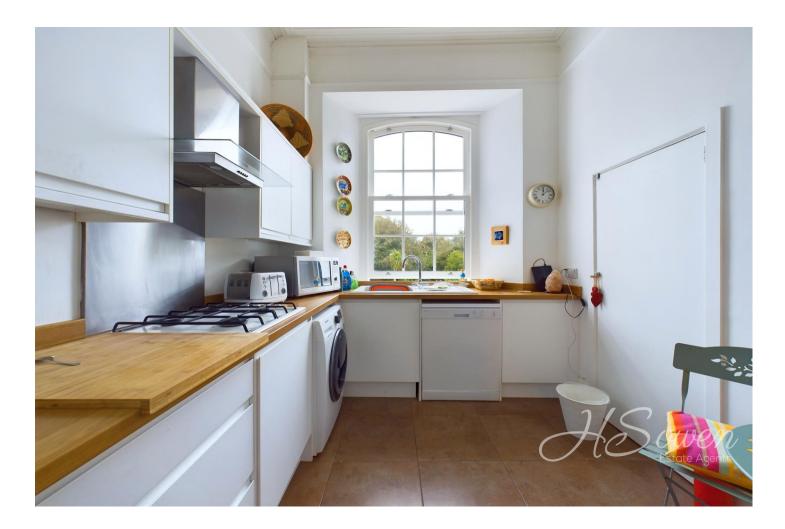

#### Kitchen 8' 0" x 11' 9" (2.44m x 3.58m)

Wall and base units. Roll top work surfaces. Ceramic Sink. Space for fridge/freezer. Space and plumbing for washing machine and dishwasher. Fitted oven. Four ring gas hob. Cooker hood. Rear elevation sash window.