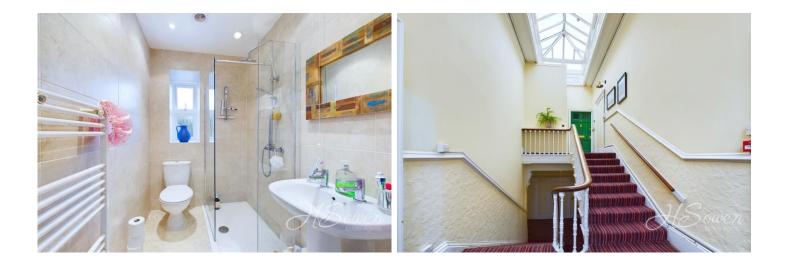

### Bathroom 4' 7" x 8' 9" (1.40m x 2.66m)

Low level WC, Wash hand basin. Large shower cubicle with mains fed shower. Fully tiled. Heated towel rail. Rear elevation obscure double glazed window. Spotlights. Extractor fan.

#### **Entrance Hallway**

Intercom, Wall mounted radiator. Loft access. Coving.