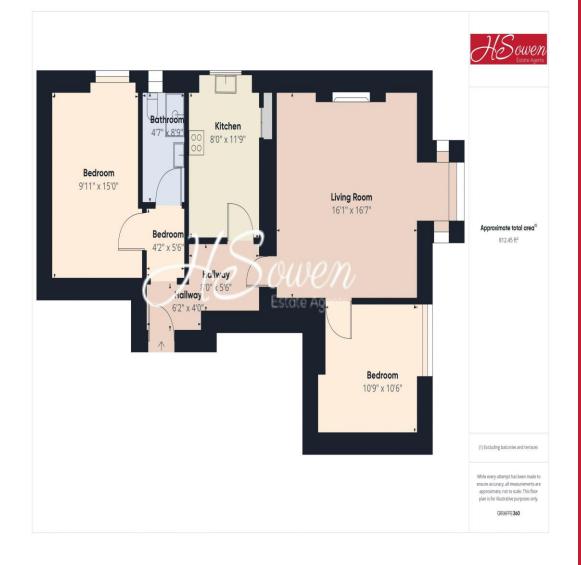

#### Kitchen 8' 0" x 11' 9" (2.44m x 3.58m)

Wall and base units. Roll top work surfaces. Ceramic Sink. Space for fridge/freezer. Space and plumbing for washing machine and dishwasher. Fitted oven. Four ring gas hob. Cooker hood. Rear elevation sash window.

#### Living Room 16' 1" x 16' 7" (4.90m x 5.05m)

Side elevation Bay window.Wall mounted radiators. Feature fireplace. Coving.

#### Bedroom One 9' 11" x 15' 0" (3.02m x 4.57m)

Rear elevation sash window with shutters. Wall mounted radiator. Coving.

#### Bedroom Two 10' 9" x 10' 6" (3.27m x 3.20m)

Wall mounted radiator. Side elevation double glazed window. Coving.

### Bathroom 4' 7" x 8' 9" (1.40m x 2.66m)

Low level WC, Wash hand basin. Large shower cubicle with mains fed shower. Fully tiled. Heated towel rail. Rear elevation obscure double glazed window. Spotlights. Extractor fan.